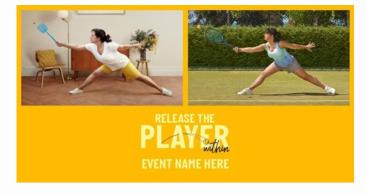

Make the most of the extra excitement around tennis, and request your personalised Release The Player Within assets today!

Three image options within each template

Example template, alternate design

Example template

You will find on Tennis Design Hub different iterations of each design. The templates include three image options:

- 1. Release the Player Within off-court images.
- 2. Release the Player Within on-court images.
- 3. Play Tennis brand images.