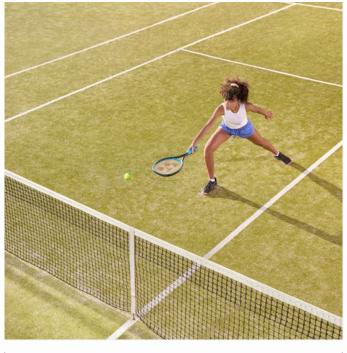

You will find on Tennis Design Hub different iterations of each design. The templates include three image options:

- 1. Release the Player Within off-court images.
- 2. Release the Player Within on-court images.
- 3. Play Tennis brand images.