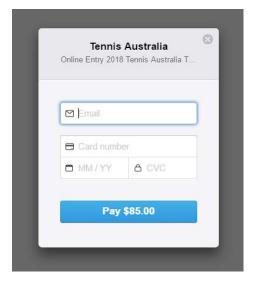

In the payment screen, users are directed to complete their credit card details. They should input their credit card number without spaces. Please be aware that only VISA, MasterCard and American Express are the only credit cards accepted. Once completed, users must click the "Pay \$" button.