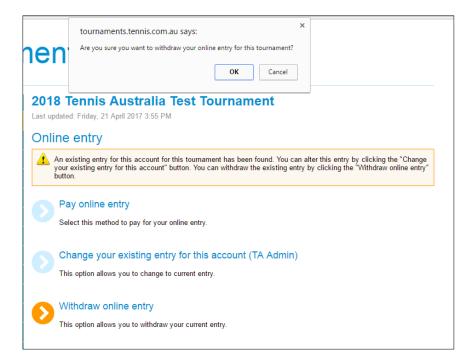

#### Step 3

Choosing the "withdraw online entry" link will prompt the following warning message.

When the user clicks "OK", the withdrawal will be completed and the user will be returned to the tournament home page. The player will instantly receive a withdrawal confirmation email similar to the one below.