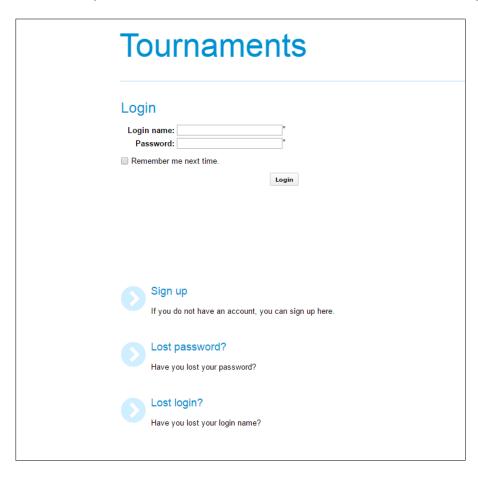

#### Step 3

To enter a tournament, players must register for a Tournament Planner account. This is free of charge and will allow for all personal details to be pre-populated each time they enter a tournament. Having an account will also allow Tournament Planner to keep all statistics under the same record and minimise the creation of duplicate player records.

## Step 3 (a)

Clicking the "sign up" link will take users to the below screen. If they have already signed up for an account, you can skip to Step 4.

- They can choose their login name (click the "check availability" button to make sure the login name is available), choose a password and enter a valid e-mail address.
- Complete all the fields under the Personal Information section and when all is complete, click the "Sign up" button at the bottom of the screen.
- After users have completed their account information, they will be asked to log into their e-mail account and verify
  your e-mail address. The confirmation e-mail from Tournament Planner should arrive instantaneously. Open the email and click on the link to complete the process of signing up for an account.