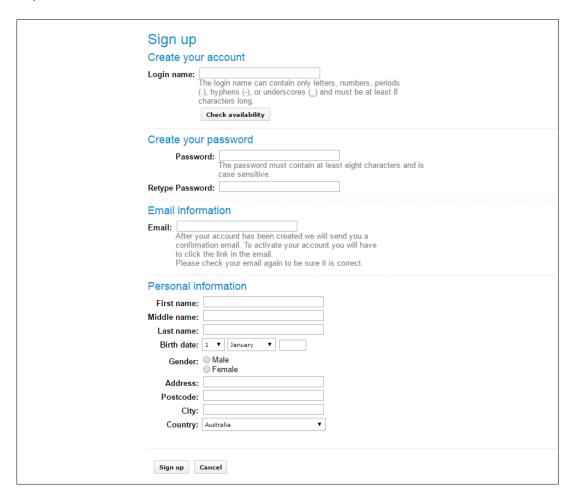

## Step 3 (a)

Clicking the "sign up" link will take users to the below screen. If they have already signed up for an account, you can skip to Step 4.

- They can choose their login name (click the "check availability" button to make sure the login name is available), choose a password and enter a valid e-mail address.
- Complete all the fields under the Personal Information section and when all is complete, click the "Sign up" button at the bottom of the screen.
- After users have completed their account information, they will be asked to log into their e-mail account and verify
  your e-mail address. The confirmation e-mail from Tournament Planner should arrive instantaneously. Open the email and click on the link to complete the process of signing up for an account.