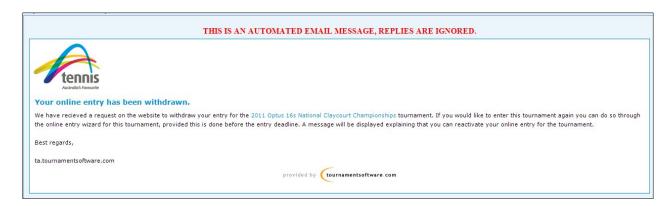

#### Step 3

Choosing the "withdraw online entry" link will prompt the following warning message.

When the user clicks "OK", the withdrawal will be completed and the user will be returned to the tournament home page. The player will instantly receive a withdrawal confirmation email similar to the one below.

The player will remain in the Tournament Planner system as a prompt for the tournament organisers to refund your entry fee, but the player will not be listed in any of the event rosters.