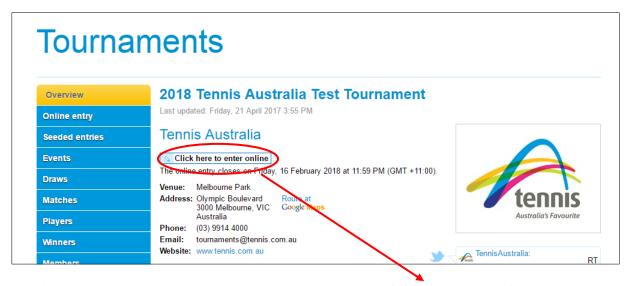

Once a player has found the tournament they wish to enter, they need to click on the tournament name to be taken to the tournament home page.

After finding the tournament home page, players need to click the "click here to enter online" button circled in red.