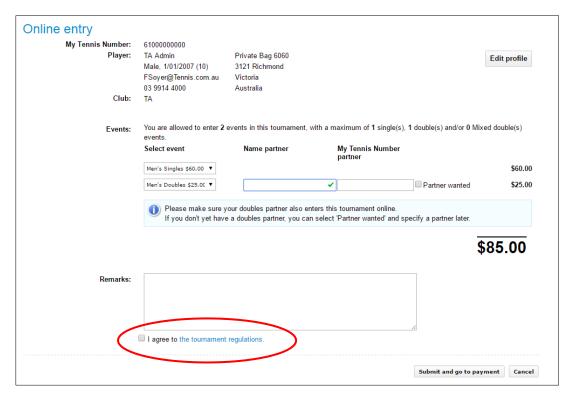

The second step involves confirming the player's personal details. These fields are automatically completed for them based on the information they provided when signing up for an account. If all details are correct, select the events the player wishes to enter.

Ensure that you agree to the regulations of the tournament. You can read the tournament regulations by clicking on the hyperlink to open a separate window.

The final step involves going through the payment process through the Stripe link. Users must click on the "Stripe" link to be directed to the payment screen.