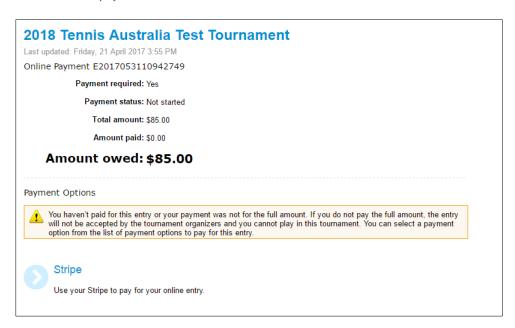

Ensure that you agree to the regulations of the tournament. You can read the tournament regulations by clicking on the hyperlink to open a separate window.

The final step involves going through the payment process through the Stripe link. Users must click on the "Stripe" link to be directed to the payment screen.