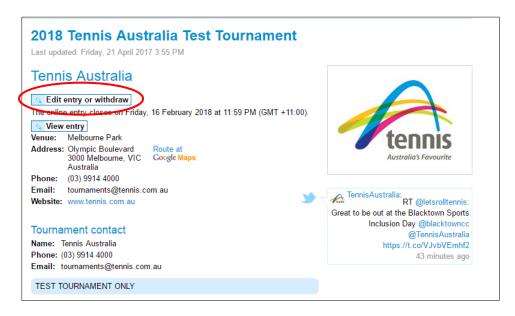

If they wish to do this, users are able to click on the "Edit entry or withdraw" link on the tournament home page.