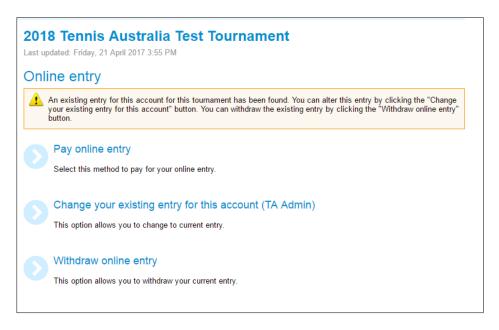

## Step 2

The below screen will now appear, giving you three options:

- 1. Pay online entry (if this hasn't yet been completed)
- 2. Change your existing entry for this account
- 3. Withdraw online entry

If you wish to update any details, such as a change of address, phone number or confirming a doubles partner, you can do this very easily by choosing option #2.

You can also go back in, enter and pay for another event within the same tournament. For example, if you forgot to enter a doubles event or a second singles event (if the tournament permits).