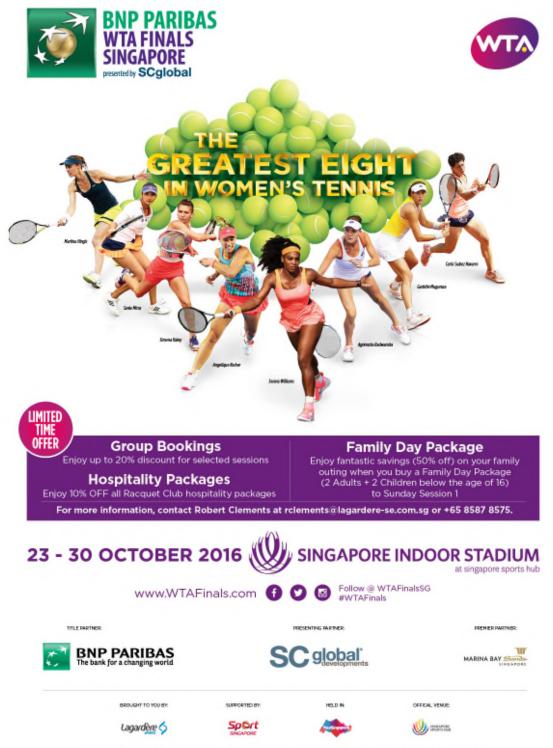

### FAST FACTS:

- What : The premier event in women's tennis featuring the world's best players competing for a prize purse of US\$7 million, augmented by a 10-day festival of entertainment, business and community activity and events
- When : 21 30 October 2016: 10-day festival 23 - 30 October 2016: 8-day competition
- Where : Singapore Sports Hub
  - Centre Court: Singapore Indoor Stadium
  - Fan Zone: OCBC Square
  - Hospitality: Racquet Club
  - Practice Courts: OCBC Arena

- Who : The top 8 Singles Players and top 8 Doubles Pairs from the season-long tour of 55 WTA Tournaments and 4 Grand Slams across 33 countries
- Team : Lagardère Sports is the promoter, manager and host in partnership with the Singapore Government. BNP Paribas is the title sponsor, and SC Global is the presenting partner.

The players shown are for illustrative purposes only. Qualification and participation subject to WTA rules. Images courtesy of WTA.