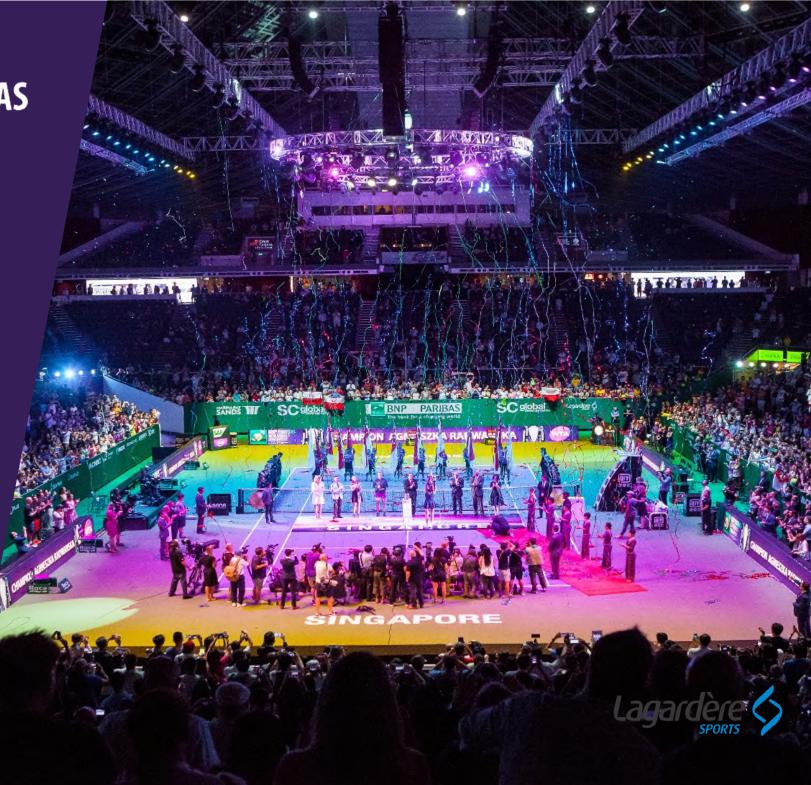

### FAST FACTS:

- What : The premier event in women's tennis featuring the world's best players competing for a prize purse of US\$7 million, augmented by a 10-day festival of entertainment, business and community activity and events
- When : 21 30 October 2016: 10-day festival 23 - 30 October 2016: 8-day competition
- Where : Singapore Sports Hub
  - Centre Court: Singapore Indoor Stadium
  - Fan Zone: OCBC Square
  - Hospitality: Racquet Club
  - Practice Courts: OCBC Arena

- Who : The top 8 Singles Players and top 8 Doubles Pairs from the season-long tour of 55 WTA Tournaments and 4 Grand Slams across 33 countries
- Team : Lagardère Sports is the promoter, manager and host in partnership with the Singapore Government. BNP Paribas is the title sponsor, and SC Global is the presenting partner.