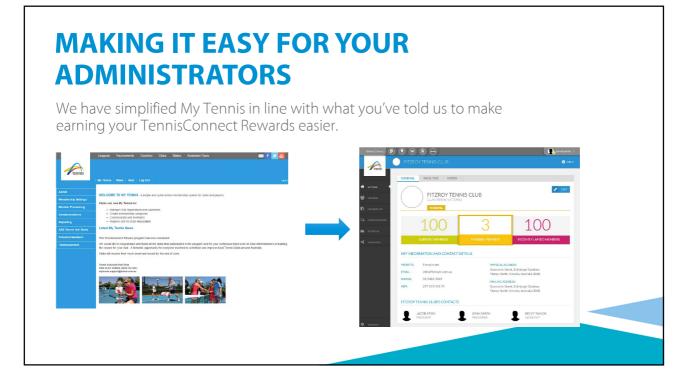

## WHAT YOU'LL SEE TONIGHT

- TennisConnect: Earn Rewards for making it easy for your players to enjoy tennis
- Making your life easier with My Tennis
- Demonstration TennisConnect & My Tennis
- FAST4