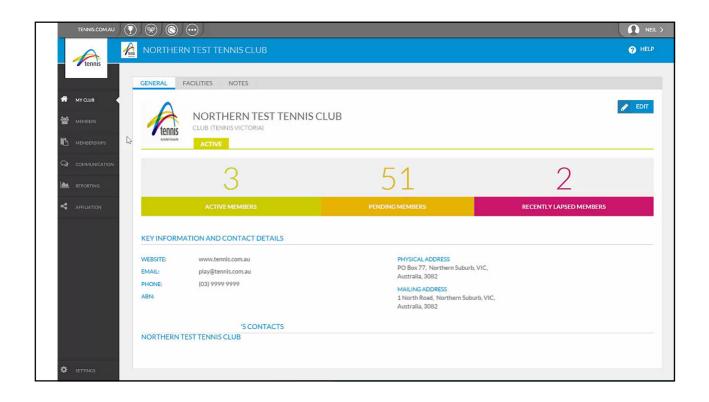

# JOIN NORTHERN TEST TENNIS CLUB PO Box 77, NORTHERN SUBURB, VIC, 3082 (03) 9999 9999 View website seget in touch

| STEP 1 | SELECT YOUR MEME                           | BERSHIP                                                                                                                                                                                                                                                                                                                                                                                         |                           |               | $\bigotimes$ |
|--------|--------------------------------------------|-------------------------------------------------------------------------------------------------------------------------------------------------------------------------------------------------------------------------------------------------------------------------------------------------------------------------------------------------------------------------------------------------|---------------------------|---------------|--------------|
|        | 2015/2016 Adult Membership                 | Receive all the benefits of membership at Northern Test TC including access to<br>play in our weekend competition teams, our mid-week Fast4 social leagues,<br>discounted coaching lessons and discounted court hire                                                                                                                                                                            | VALID TILL<br>30 JUN 2016 | COST<br>\$245 | 2<br>3       |
|        | 2015/2016 Family Membership                | Available for you and up to 4 other family members. You and your family will<br>receive all the benefits of membership at Northern Test TC including access to<br>play in our weekend competition teams, discounted coaching lessons and<br>discounted court hire. Adults can play in our mid-week Fast4 social leagues<br>whilst children can play in our mid-week ANZ Tennis Hot Shot leagues | 30 JUN 2016               | \$500         | 4            |
|        | 2015/2016 Junior Competition<br>Membership | Available to players under 18 and allows participation in competitions                                                                                                                                                                                                                                                                                                                          | 30 JUN 2016               | \$109         |              |
|        | 2015/2016 Junior Membership                | Receive all the benefits of membership at Northern Test TC including access to<br>play in our weekend Junior competition teams, our mid-week ANZ Tennis Hot<br>Shots leagues, discounted coaching lessons and discounted court hire                                                                                                                                                             | 30 JUN 2016               | \$150         |              |
|        | 2015/2016 Social Membership                | Social members can access discounted court hire and our mid-week Fast 4 social leagues.                                                                                                                                                                                                                                                                                                         | 30 JUN 2016               | \$80          |              |