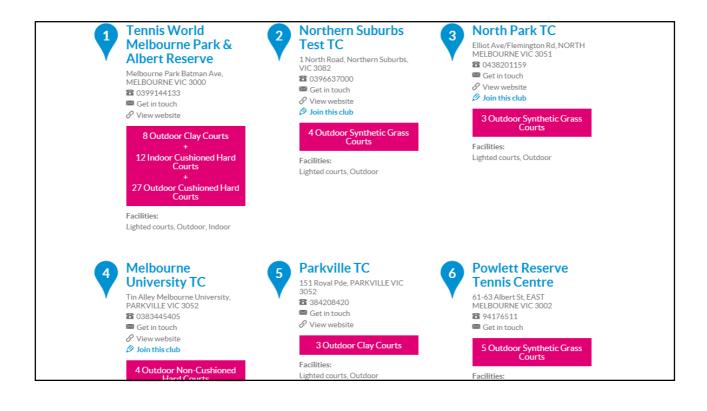

## WHAT YOU'LL SEE TONIGHT

- TennisConnect: Earn Rewards for making it easy for your players to enjoy tennis
- Making your life easier with My Tennis
- Demonstration TennisConnect & My Tennis
- FAST4





# **TENNISCONNECT**

TennisConnect began as an investment by tennis aimed at increasing the number of players registered to tennis across the country.

#### Why?

- Unite and further promote the sport
- Communicate more effectively with people
- Know and value registered players and deliverers wants and needs
- Increase the talent pool and size of the tennis industry
- Deliver technology to improve access to tennis
- Commercialise participation
- Be a more effective advocate at all levels of government

















# JOIN NORTHERN TEST TENNIS CLUB PO Box 77, NORTHERN SUBURB, VIC, 3082 (03) 9999 9999 View website seget in touch

| STEP 1 | SELECT YOUR MEME                           | BERSHIP                                                                                                                                                                                                                                                                                                                                                                                         |                           |               | $\bigotimes$ |
|--------|--------------------------------------------|-------------------------------------------------------------------------------------------------------------------------------