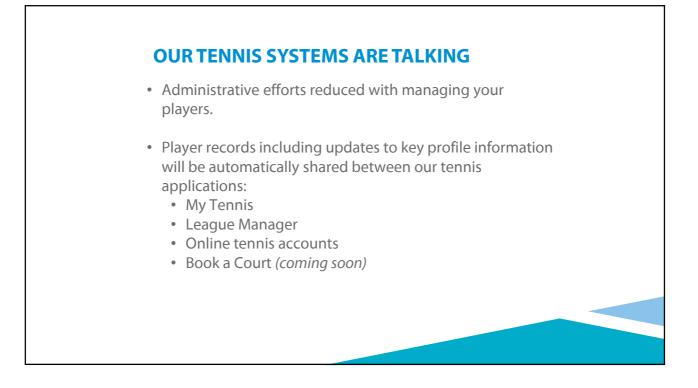

|                              |            |  |
|                |                                         |                              |            |  |
|                |                                         |                              |            |  |



#### **NEW FIELDS TO COLLECT**

#### Capture player emails:

- Integral to engaging players online
- Required to access TennisConnect rewards
- Unique emails per person over 15 years
- Communicate easily with your members
- Player can control their own notification preferences
- · Offer them great value with prizes & competitions

#### Capture player date of birth:

- Under 15 can register with parents email
- Knowing the age of players is important for tennis insights
- Ensure communications are appropriate



























## WHAT...?

**FAST4 Tennis** is a defined national product to be delivered by clubs and venues. It is aimed at getting lapsed / time poor players back into the sport.

**FAST4 Tennis** is a great way to attract these players and then retain them, generating more revenue for your club.

## **FAST4 TENNIS**

- Same venue every week
- Four player teams (team names and colours)
- Doubles same gender or unisex
- Level playing field (75% compression balls)
- 90 minutes (4 sets) with music
- 8 week season maximum
- 1, 2, 3 scoring not 15, 30, 40
- Engagement ie. Power Play

→ FAST, FUN & FRIENDLY → SOCIAL DOUBLES LIKE YOU'VE NEVER SEEN BEFORE

## WHY SHOULD I RUN FAST4 TENNIS...?

- Time
- New and exciting
- Additional revenue opportunities
- Targets new market new and