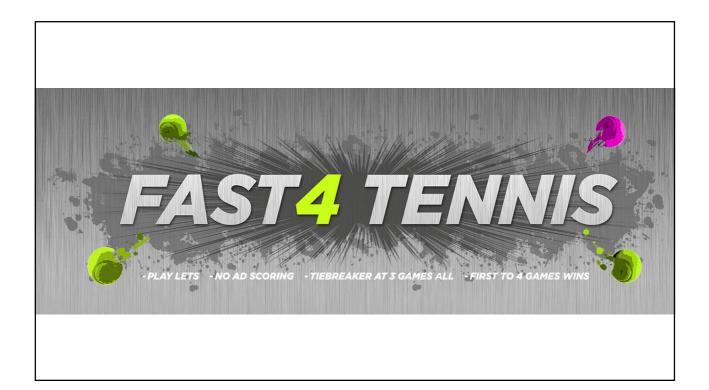

## WHAT...?

**FAST4 Tennis** is a defined national product to be delivered by clubs and venues. It is aimed at getting lapsed / time poor players back into the sport.

**FAST4 Tennis** is a great way to attract these players and then retain them, generating more revenue for your club.

## **FAST4 TENNIS**

- Same venue every week
- Four player teams (team names and colours)
- Doubles same gender or unisex
- Level playing field (75% compression balls)
- 90 minutes (4 sets) with music
- 8 week season maximum
- 1, 2, 3 scoring not 15, 30, 40
- Engagement ie. Power Play

→ FAST, FUN & FRIENDLY → SOCIAL DOUBLES LIKE YOU'VE NEVER SEEN BEFORE