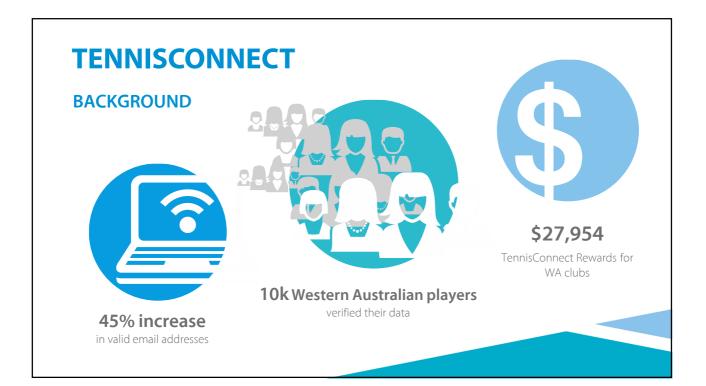

# **TENNISCONNECT**

TennisConnect began as an investment by tennis aimed at increasing the number of players registered to tennis across the country.

TennisConnect Rewards can be accessed for every player who joins.