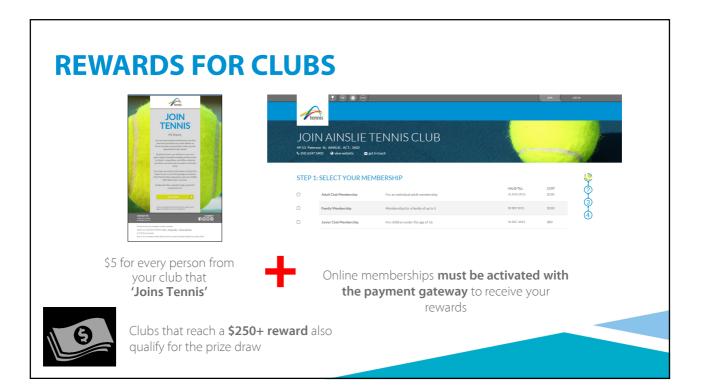

## WHAT YOU'LL SEE TONIGHT

- TennisConnect: Earn Rewards for making it easy for your players to enjoy tennis
- Making your life easier with My Tennis
- Demonstration TennisConnect & My Tennis
- FAST4





# **TENNISCONNECT**

TennisConnect began as an investment by tennis aimed at increasing the number of players registered to tennis across the country.

#### Why?

- Unite and further promote the sport
- Communicate more effectively with people
- Know and value registered players and deliverers wants and needs
- Increase the talent pool and size of the tennis industry
- Deliver technology to improve access to tennis
- Commercialise participation
- Be a more effective advocate at all levels of government

















# JOIN NORTHERN TEST TENNIS CLUB PO Box 77, NORTHERN SUBURB, VIC, 3082 (03) 9999 9999 View website seget in touch

| STEP 1 | SELECT YOUR MEME                           | BERSHIP                                                                                                                                                                                                                                                                                                                                                                                         |                           |               | $\bigotimes$ |
|--------|--------------------------------------------|-----------------------------------------------------------------------------------------------------------------------