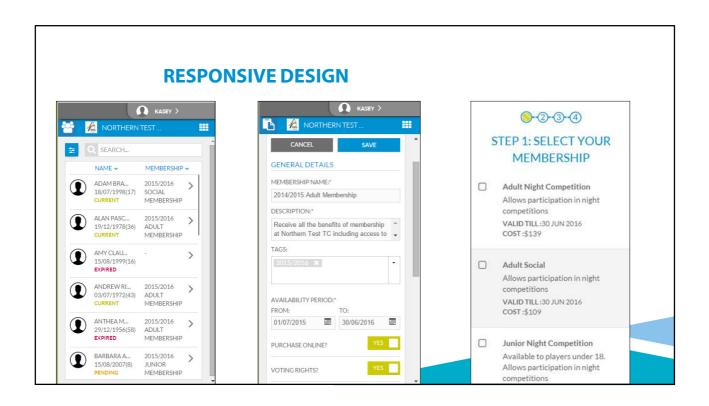

# JOIN NORTHERN TEST TENNIS CLUB PO Box 77, NORTHERN SUBURB, VIC, 3082 (03) 9999 9999 View website seget in touch

| STEP 1 | SELECT YOUR MEME                           | BERSHIP                                                                                                                                                                                                                                                                                                                                                                                         |                           |               | $\bigotimes$ |
|--------|--------------------------------------------|-------------------------------------------------------------------------------------------------------------------------------------------------------------------------------------------------------------------------------------------------------------------------------------------------------------------------------------------------------------------------------------------------|---------------------------|---------------|--------------|
|        | 2015/2016 Adult Membership                 | Receive all the benefits of membership at Northern Test TC including access to<br>play in our weekend competition teams, our mid-week Fast4 social leagues,<br>discounted coaching lessons and discounted court hire                                                                                                                                                                            | VALID TILL<br>30 JUN 2016 | COST<br>\$245 | 2<br>3       |
|        | 2015/2016 Family Membership                | Available for you and up to 4 other family members. You and your family will<br>receive all the benefits of membership at Northern Test TC including access to<br>play in our weekend competition teams, discounted coaching lessons and<br>discounted court hire. Adults can play in our mid-week Fast4 social leagues<br>whilst children can play in our mid-week ANZ Tennis Hot Shot leagues | 30 JUN 2016               | \$500         | 4            |
|        | 2015/2016 Junior Competition<br>Membership | Available to players under 18 and allows participation in competitions                                                                                                                                                                                                                                                                                                                          | 30 JUN 2016               | \$109         |              |
|        | 2015/2016 Junior Membership                | Receive all the benefits of membership at Northern Test TC including access to<br>play in our weekend Junior competition teams, our mid-week ANZ Tennis Hot<br>Shots leagues, discounted coaching lessons and discounted court hire                                                                                                                                                             | 30 JUN 2016               | \$150         |              |
|        | 2015/2016 Social Membership                | Social members can access discounted court hire and our mid-week Fast 4 social leagues.                                                                                                                                                                                                                                                                                                         | 30 JUN 2016               | \$80          |              |

| <b>¢</b> (03) 99 | 199 9999 🕒 view website 🛛 📾 get in         | loudi                                                                                                                                                                                                                                                                                                                                                                                                |             |       |              |
|------------------|--------------------------------------------|------------------------------------------------------------------------------------------------------------------------------------------------------------------------------------------------------------------------------------------------------------------------------------------------------------------------------------------------------------------------------------------------------|-------------|-------|--------------|
| STEP             | 1: SELECT YOUR MEM                         | BERSHIP                                                                                                                                                                                                                                                                                                                                                                                              |             |       | $\bigotimes$ |
|                  |                                            | VALID TILL                                                                                                                                                                                                                                                                                                                                                                                           | COST        | Ġ     |              |
|                  | 2014/2015 Adult Membership                 | Receive all the benefits of membership at Northern Test TC including access to<br>play in our weekend competition teams, our mid-week Fast4 social leagues,<br>discounted coaching lessons and discounted court hire                                                                                                                                                                                 | 30 JUN 2016 | \$245 | 3            |
|                  | 2015/2016 Adult Membership                 | Receive all the benefits of membership at Northern Test TC including access to<br>play in our weekend competition teams, our mid-week Fast4 social leagues,<br>discounted coaching lessons and discounted court hire                                                                                                                                                                                 | 30 JUN 2016 | \$245 | 4            |
|                  | 2015/2016 Family Membership                | Available for you and up to 4 other family members. You and your family will<br>receive all the benefits of membership at Northern Test TC including access to<br>play in our weekend competition teams, discounted coaching lessons and<br>discounted court hire. Adults can play in our mid-week Fast4 social leagues<br>whilst children can play in our mid-week ANZ Tennis Hot Shot leagues<br>N | 30 JUN 2016 | \$500 |              |
|                  | 2015/2016 Junior Competition<br>Membership | لي<br>Available to players under 18 and allows participation in competitions                                                                                                                                                                                                                                                                                                                         | 30 JUN 2016 | \$109 |              |
|                  | 2015/2016 Junior Membership                | Receive all the benefits of membership at Northern Test TC including access to<br>play in our weekend junior competition teams, our mid-week AN2. Tennis Hot<br>Shots leagues, discounted coaching lessons and discounted court hire                                                                                                                                                                 | 30 JUN 2016 | \$150 |              |
|                  | 2015/2016 Social Membership                | Social members can access discounted court hire and our mid-week Fast 4                                                                                                                                                                                                                                                                                                                              | 30 JUN 2016 | \$80  |              |