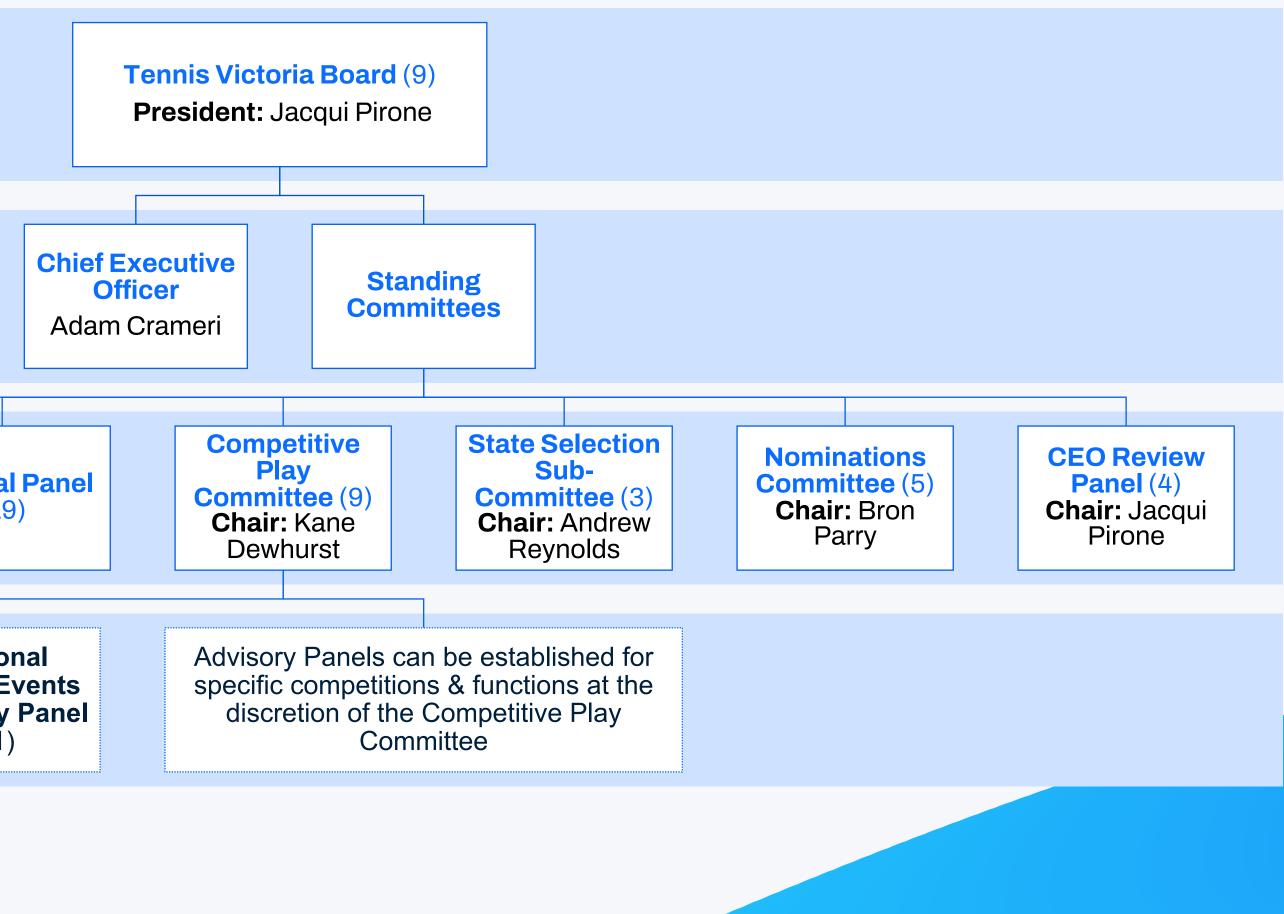

# **Tennis Victoria Governance Structure**

|                                                                                                                                                                               | Annua                                                      | al General Mo<br>Cha                     |
|-------------------------------------------------------------------------------------------------------------------------------------------------------------------------------|------------------------------------------------------------|------------------------------------------|
| Tennis Victoria Board sole body with decision making<br>power on matters of strategy & policy                                                                                 |                                                            |                                          |
| Implementation of strategy & policy, and day to day operations, exercised solely through the CEO & their management team.                                                     |                                                            |                                          |
| Apart from any delegated authorities from the Board,<br>Standing Committees make recommendations to the<br>Board based on their expertise within their terms of<br>reference. | Audit & Risk<br>Committee (5)<br>Chair: Rebecca<br>Rosario | <b>Tribunal</b><br>(19)                  |
| Advisory Panels make recommendations to their<br>Standing Committee and/or management within their<br>terms of reference.                                                     |                                                            | Region<br>Teams Ev<br>Advisory I<br>(11) |

# **Tennis Victoria Governance Structure**

### Annual General Meeting (~830 voting affiliates) **Chair:** President

Jacqui Pirone (President), Kathryn Jolly (Vice President) Phil Crouch (Treasurer), Virginia Wallace, Kane Dewhurst, Andrew MacNeill, Richard Scott, John Bailey, Fiona Walker

#### **Audit & Risk Committee** (5)

Rebecca Rosario (Chair), Phil Crouch, Andrew MacNeill, Fiona Walker, Drossos Haramantas, CEO (Ex-officio), Company Secretary (Exofficio)

Management Secretariat: Člaudia Haeger

#### **Tribunal Panel** (19)

Daryl Carter, Jenny Cox, Sam Cusumano, Ian Eddington, Steve Ivcovici, Jonathon Manning, Peter Nicholas, Robert Peers, Hayden Rees, Ian Thomas, Jill Towers, Carlin Grant, Anthony Albore, Nadine Ruddock, Delyth Samuels, Dirisi Sirimanne, and Claire Alexander, John Simpson, Ewa Schreiber, Marcus Frajman.

#### **Competitive Play Committee** (10)

Kane Dewhurst (Chair), Peter Marcato, Mark Buttifant, Alana Parnaby, Charlie Tulloch, Rowen Dsouza, Phllip Goodman, Andrew Peake, Ken Young.

Management Secretariat: Bree Sharp

#### **State Selection Sub-Committee** (3)

At least one representative from each of Tennis Victoria and the National Academy, Melbourne. The people in these roles change periodically.

Management Secretariat: Andrew Reynolds

### **Nominations Committee** (5)

Bron Parry (Chair), Ralph Muir-Morris, Stewart Fenton, Richard Scott, Kathryn Jolly

Management Secretariat: Tim McGrath

#### **CEO Review Panel** (4)

Jacqui Pirone (Chair), Kathryn Jolly, Phil Crouch and John Bailey.

> Advisory Panels can be established for specific competitions & functions at the discretion of the Competitions Committee

**Tennis Victoria Board** (9)

**Chief Executive Officer** 

Adam Crameri