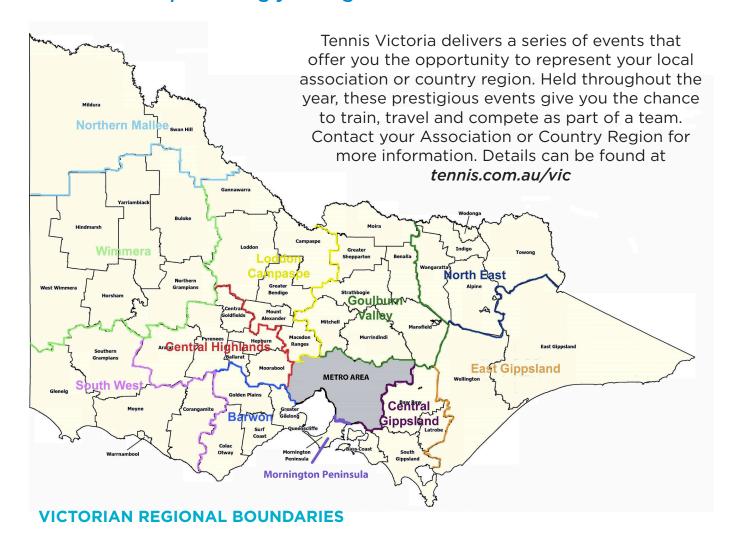

## **REGIONAL TEAM EVENT SERIES**

| INTER-REGIONAL COUN<br>12/u up to Se                                  |  | <b>ALICIA MOLIK CUP</b><br>12/u - 2 boys and 2 girls per team                    |  |  |  |  |
|-----------------------------------------------------------------------|--|----------------------------------------------------------------------------------|--|--|--|--|
| <b>MINTER MCN</b><br>17/u - 2 boys and 1                              |  | FRANK SEDGMAN CUP<br>11/u - 2 boys and 2 girls per team                          |  |  |  |  |
| <b>BRADTKE LU</b><br>15/u - 2 boys and                                |  | <b>WAYNE ARTHURS CUP</b><br>10/u - 2 boys and 2 girls per team                   |  |  |  |  |
| JOHN FITZGERALD CUP*  13/u - 4 boys per team  13/u - 4 girls per team |  | <b>PAT CASH CUP</b><br>12/u, 14/u, 16/u & 18/u - 2 boys and 2 girls per age grou |  |  |  |  |