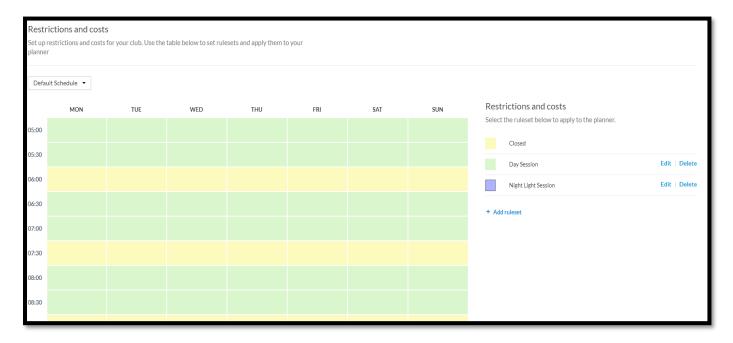

## Applying the schedule

To Apply the schedule follow the below steps:

- 1. Click on the coloured box next to the appropriate key on the right hand side eg. 'Day session'.
- **2.** Once you have clicked on the key you can apply this to the schedule by then clicking and dragging on the different time areas in the schedule table.
- 3. We recommend leaving 30 minute gaps between booking availability.
- **4.** Your schedule should then look like the image below (based off what times the club wishes to start bookings)

**5.** The same process will be done to apply night bookings, by selecting the nighttime booking key and dragging over the table.

If you encounter any issues or have queries please contact 1800 PLAY TENNIS (1800 752 983)