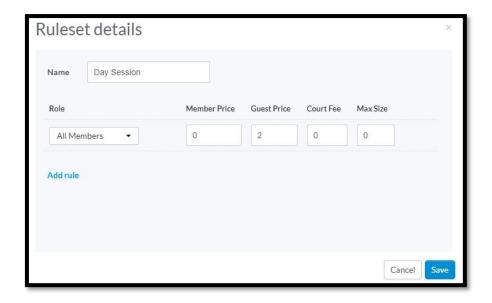

Now you can edit the schedule to be members only:

- 1. Click 'manage' on the schedule you have just created
- 2. Now edit the restrictions and costs on the right hand side of the page To ensure that only members can book you will need to click on 'edit' on the key, ensure that only members have the role to book as per the image below:

- **3.** Once the pricing is correct you will click on 'Save'.
- **4.** Do this process for Night time bookings as well (if your club is offering night session bookings)
- **5.** Note if you wish to allow the general public and casual users the ability to book you will just need to 'add new rule' and select "everyone else" to allow them to book a court.