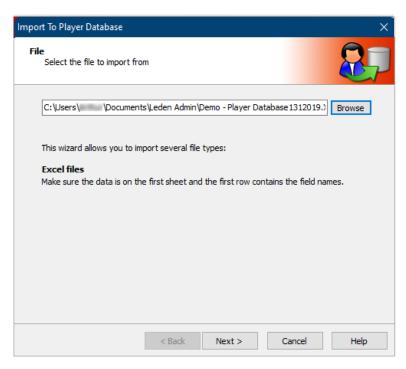

#### Importing to Database

You can also import data from your member administration.

Export all the data of your member administration program to an Excel file. After that, these files can be imported into the player database.

1. Select **Player -> Player Database -> Import to Player Database** from the main menu.

2. Click on the [Browse] button to select the Excel file you want to import. Click Next to link the fields.

3. Now you can link the fields of your import file to the fields of Tournament Planner. Tournament Planner will try to create a link automatically using the field names (first row of the file). You can link the missing fields by hand. If all data is not present in your Excel file, then this won't appear in the player database of the Tournament Planner. Click on **Next** to continue.