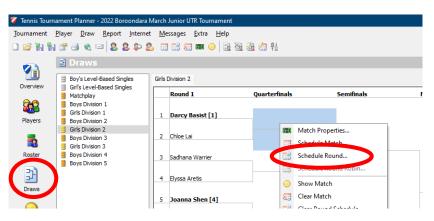

### Schedule by Round

- On the "Draws" tab of TP, select which draw you want to schedule
- Right Click round to be scheduled and select "Schedule Round..."

- Change Rest time to minimum desired time between each player's scheduled matches (This only needs to be done once)
- Select Location (Venue) if using multiple venues and time slot on correct day.
- If using just one venue select time slot on correct day.
- Software will automatically fill the time slots in accordance with courts availability.
- Press Ok
- Repeat for further rounds/ events / venues