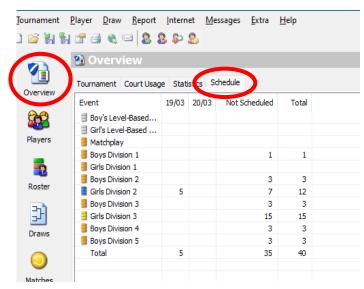

### Check Schedule Overview

In tournaments overview you can check how many matches you have scheduled each day and how many you are yet to schedule.

- On TP Overview select the "Schedule" Tab
- View schedule by day

#### **Court Usage**

- On TP Overview select the "Court Usage" Tab
- Look at the graph at the bottom and see how you are tracking for courts in each time slot
- Red = Over Scheduled, Green = Correct Amount, Blue = Courts Available
- If using multiple venues, you can filter by location