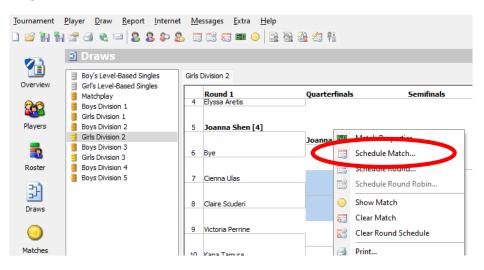

### Schedule Matches Individually

- Select which draw you want to schedule
- Right Click "Schedule Match..."

- Change Rest time to minimum desired time between each player's scheduled matches (This only needs to be done once)
- Select Location (venue) if using multiple venues
- Select time slot on correct day.
- Software will automatically fill the time slots in accordance with courts availability.
- Press Ok
- Repeat for all necessary matches