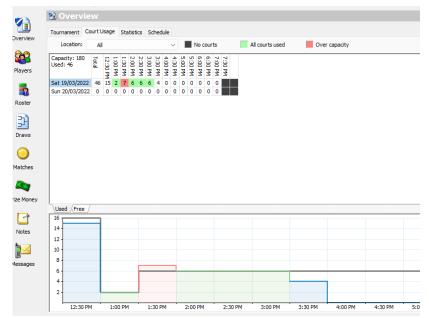

#### **Court Usage**

- On TP Overview select the "Court Usage" Tab
- Look at the graph at the bottom and see how you are tracking for courts in each time slot
- Red = Over Scheduled, Green = Correct Amount, Blue = Courts Available
- If using multiple venues, you can filter by location