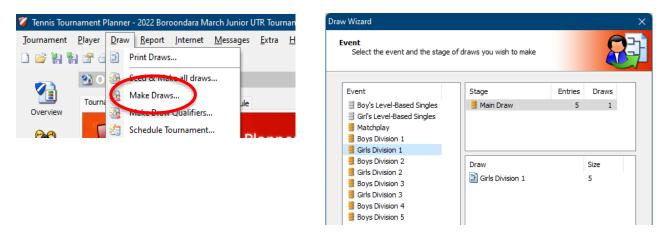

#### **Making Draws**

- Click "Draw" on the Menu Bar -> "Make Draws..."
- Select which draw you wish to create and then click through the steps