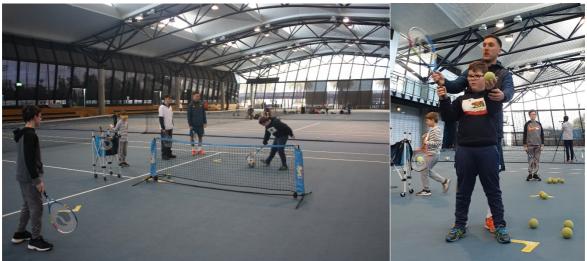

## Blind and Visually Impaired National Tennis Camp

## Where:

National Tennis Centre (Level 2), Entrance D, Olympic Boulevard, Richmond Victoria

> When: Saturday 25 and Sunday 26 May 2019

> > Age: 18 and under

Who can participate: Any individual who is blind or who has a visual impairment and all abilities are welcome.

Junior Blind Tennis Program - National Tennis Centre, Melbourne