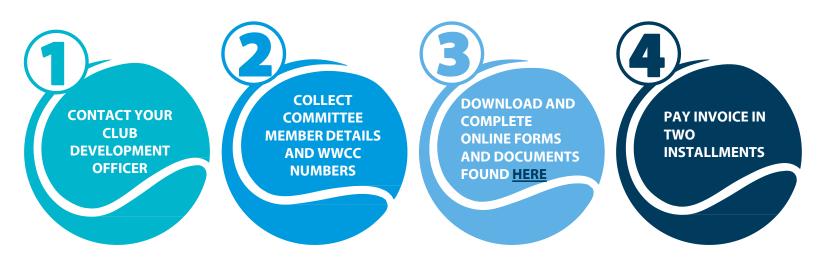

As part of your affiliation renewal you will be requested to provide the Working with Children Check number for each member of your Committee and for your Head Coach, if they are not a Tennis Australia Coach Member (NB: Tennis Australia Coach Members will continue to have their Working with Children Check reviewed by Tennis Australia each year as part of their membership). This enhances our sport's leadership and processes in protecting children, as we work together to strengthen our culture around safeguarding.

# HOW TO AFFILIATE

To provide assistance to our tennis community, affiliation fees have not been increased from last year.

Additionally, payment of fees will be requested in two instalments:

- 25% via an invoice you will receive on 1 July; and
- 75% via an invoice you will receive in January 2021.