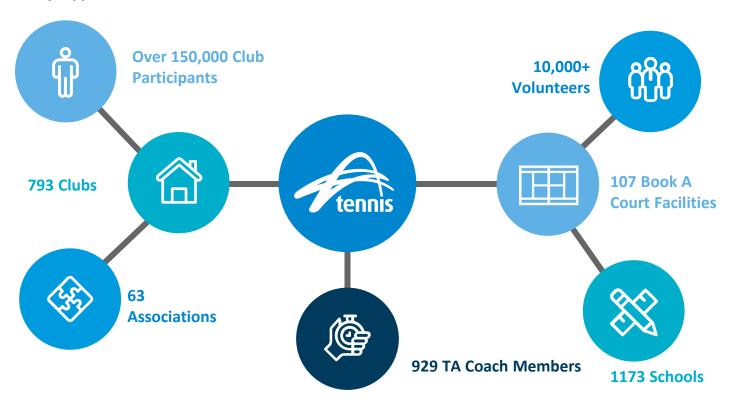

Tennis Victoria is the governing body for tennis in Victoria and is a Member Association of Tennis Australia (TA). Tennis Victoria currently supports...