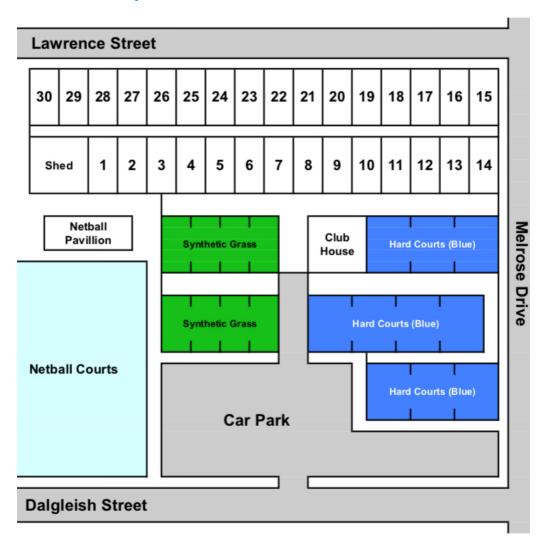

2019

#### JOHN FITZGERALD CUP

13/u – 4 boys per team Location: Portland Lawn TC (Grass) 26-27 October 2019

Metropolitan Associations & Country Tennis Regions

#### JUDY DALTON CUP

13/u – 4 girls per team Location: Moe TC (Hardcourt) 26-27 October 2019

#### ALICIA MOLIK CUP

12/u - 2 boys and 2 girls per team Location: Kooyong Lawn TC (Red Porous) 7-8 December 2019

#### FRANK SEDGMAN CUP

11/u - 2 boys and 2 girls per team Location: Traralgon TA (Plexi-Cushion) 27-28 July 2019

#### **WAYNE ARTHURS CUP**

10/u - 2 boys and 2 girls per team Location: Kooyong Lawn TC (Red Porous) 6-7 April 2019

#### ASSOCIATION & REGIONAL TEAMS CHALLENGE

12/u, 14/u, 16/u & 18/u - 2 boys and 2 girls per age group per age group Location: Warrnambool Lawn TC (Grass) 23-24 February 2019

# **Venue Map**



## **Tournament Conditions**

### The Tournament Box will only deal with Players or Team Manager

- 1) Players must report to Tournament Box at least 20 minutes prior to their matches. Players must be ready and dressed to play when called.
- 2) There will be a meeting with Team Managers each morning @ 8:00am.
- 3) Team Managers if you have an issue please speak to the Referee or Tournament Staff as soon as possible.
- 4) This event is being played under The Tennis Australian Code of Conduct which includes the Extreme Weather Policy www.tennis.com.au/tournaments/regulations
- 5) Any problems on court must be referred to the Referee or a court monitor
- 6) Court attire must comply with current Tennis Victoria policy, Team uniform is preferred to be worn by all competitors.
- 7) All matches