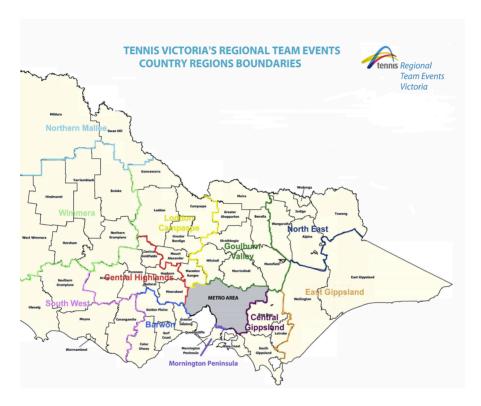

### **Regional Boundaries**

### **Region Team Colours**

Central Highlands

East Gippsland

Goulburn

Barwon

Loddon Campaspe

Mornington Peninsula • Orange and black

Northern Mallee

South West

Wimmera

- Navy blue
- White and navy
- Green
- Purple
- White and red
- Green and purple
- Red
- Royal blue and gold