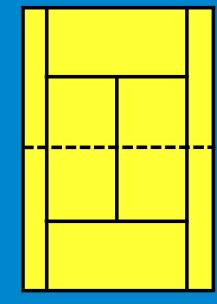

### YELLOW BALL

### SINGLES

- Standard singles court
- Full deuce
- Div 2 & 3: 1 Tiebreak set
- Div 1: 2 Sets

#### DOUBLES

- Standard doubles court
- Full deuce
- 1 Tiebreak set (all divisions)