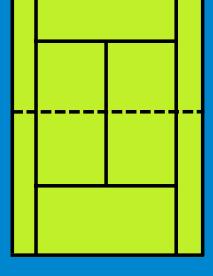

## TASSIE JUNIOR LEAGUE carns TEO TENNIS

GREEN BALL

#### **SINGLES**

- Standard singles court
- If required;
  - Move closer to serve
  - Overarm throw serve
- Short Deuce
- 25 minute timed set

#### DOUBLES

- Standard doubles court
- If required;
  - Move closer to serve
  - Overarm throw
- Short Deuce
- 25 minute timed set