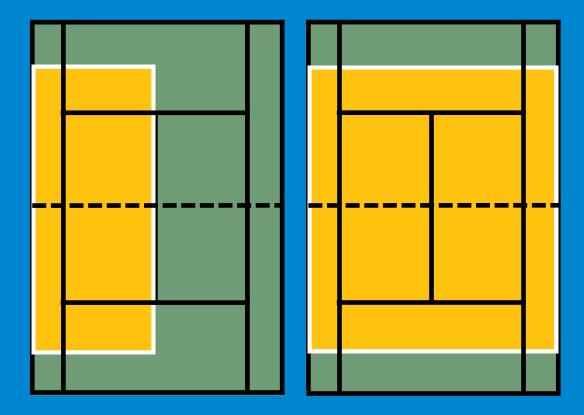

### **ORANGE BALL SET UP**

#### SINGLES

- 2x singles matches per court
- Players serve into the
- service box
- If required;
  - Move closer to serve
  - Overarm throw serve
- Short deuce
- 25 minute timed set

#### DOUBLES

- Standard tennis court
- with baseline brought up.
- If required;
- Move closer to serve
- Overarm throw serve
- Short Deuce
- 25 minute timed set