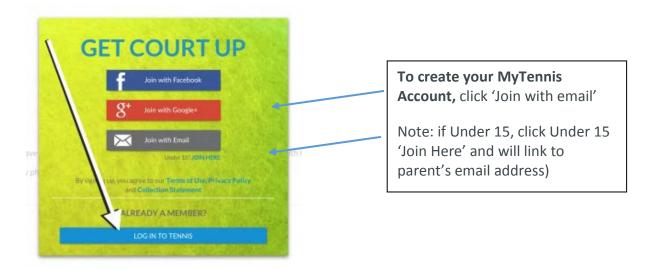

# 2. Select your preferred membership type

Select the membership type you're after and then click next at the bottom of the page.

When you click 'Next', you'll the 'Get Court Up' signup page shown in the next step.

#### 3. Login to your MyTennis account

Click the login button as shown and login with your email address and password.