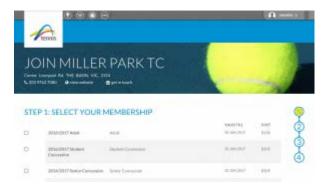

# 2. Select your preferred membership type

Select the membership type you're after and then click next at the bottom of the page.

When you click 'Next', you'll the 'Get Court Up' signup page shown in the next step.

| C | OIN MIL<br>Inner Liverpool Rd, THE BASI<br>103) 9762 7080 • view we |                      |
|---|---------------------------------------------------------------------|----------------------|
| S | TEP 1: SELECT Y                                                     | OUR MEMBERSHIP       |
| R | 2015/2016 Adult                                                     | Adult                |
|   | 2015/2016 Committe                                                  | e Committee          |
| 0 | 2015/2016 Executive<br>Committee                                    | Executive: Committee |
|   | 2015/2016 Family                                                    | Family               |