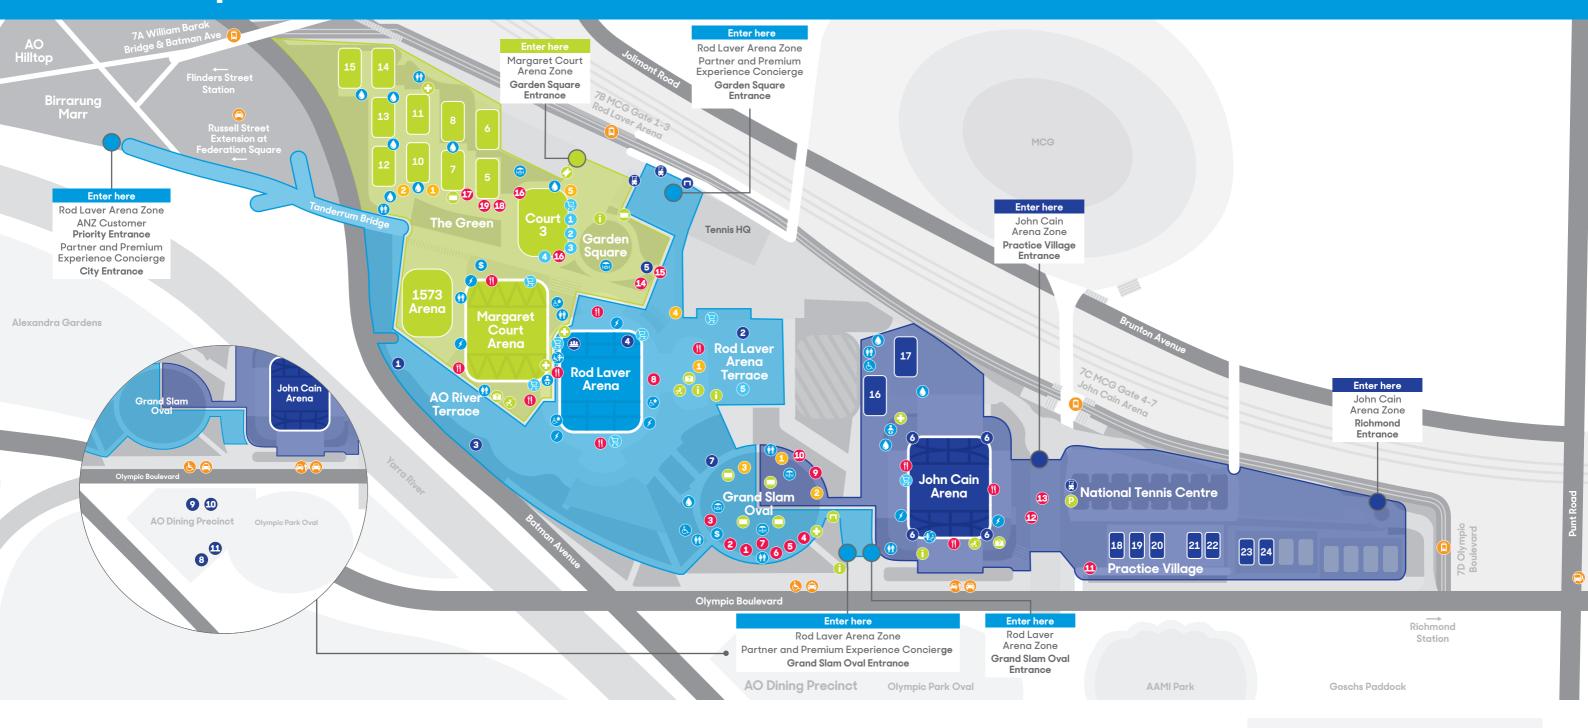

# Check your zone. Ace your entrance. Entry is limited to your 700% designate.

Entry is limited to your Zone's designated entrances.

Margaret Court Arena Zone
Enter via Garden Sauare Entranc

Rod Laver Arena Zone Enter via City Entrance or

Grand Slam Oval Entrance

John Cain Arena Zone
Enter via Practice Village Entrance
or Richmond Entrance

<sup>\*</sup> This map information is subject to change.