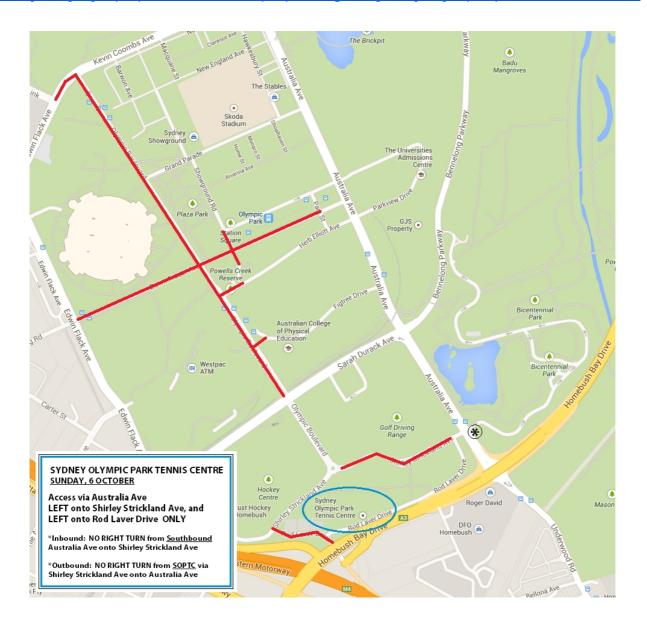

## PLAYERS NOTICE: SYDNEY AUSTRALIA F9 – Wk Oct 4 TOURNAMENT TRANSPORT (SUNDAY, 6 OCTOBER)

DUE TO A NUMBER OF MAJOR EVENTS IN THE SYDNEY OLYMPIC PARK PRECINCT, ROAD CLOSURES WILL BE IN PLACE ON SUNDAY, 6 OCTOBER 2013

PLEASE CONTACT THE TOURNAMENT DESK ON 02 9024 7630 OR VIA EMAIL AT cparsons@tennis.com.au FOR TOURNAMENT TRANSPORT OPTIONS

For full details of the road closures, please visit:

www.sydneyolympicpark.com.au/maps/parking-at-sydney-olympic-park/road\_closures