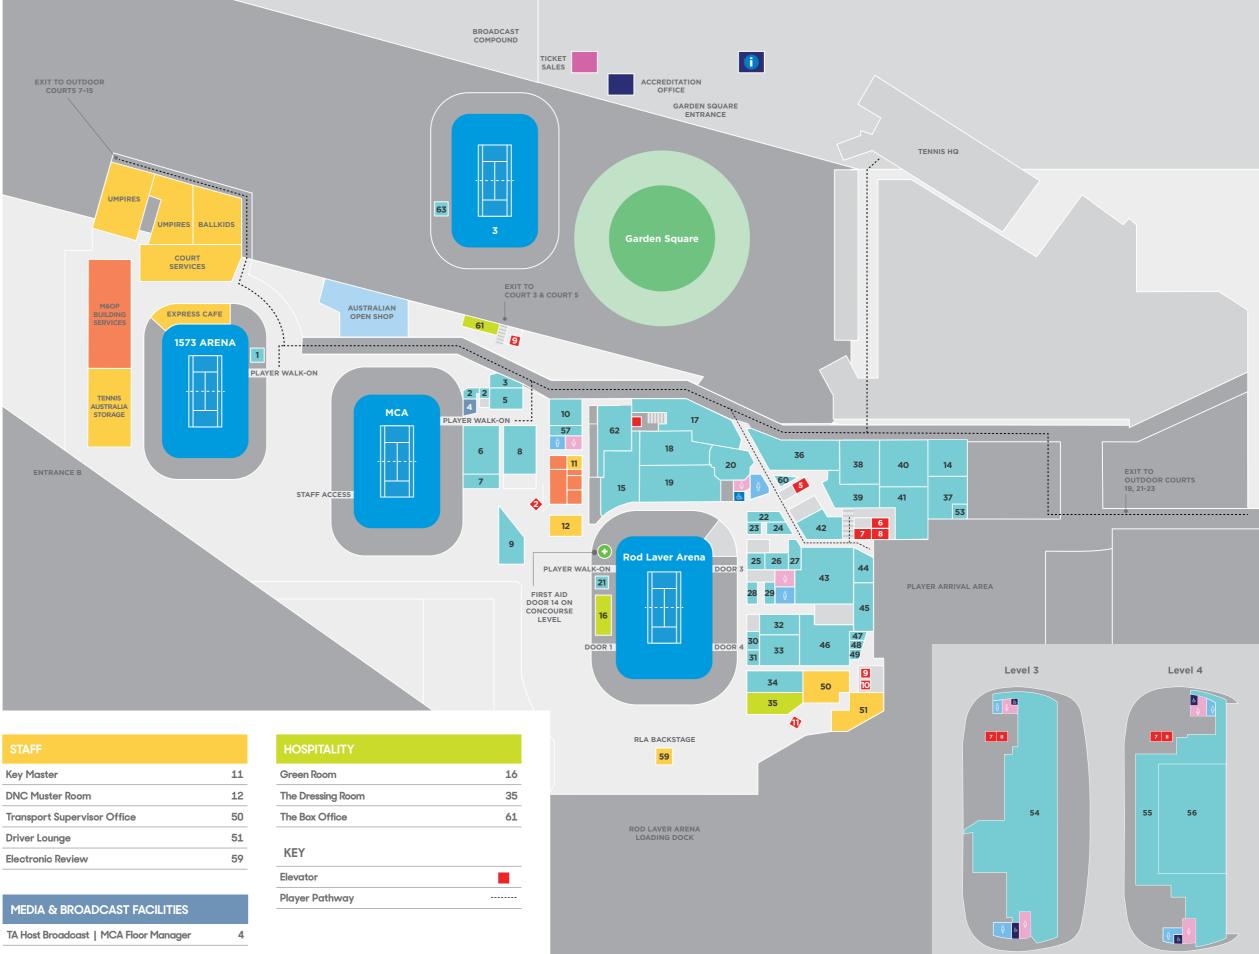

| PLAYER FACILITIES                                                                                  |       |
|----------------------------------------------------------------------------------------------------|-------|
| Anti-doping                                                                                        | 9     |
| ATP                                                                                                | 29    |
| Bank                                                                                               | 48    |
| Beauty Bar                                                                                         | 33    |
| Champion Treatment Room                                                                            | 7     |
| Coaches Concierge                                                                                  | 10    |
| Grand Slam Committee Director                                                                      | 25    |
| Match Call Area                                                                                    | 60    |
| Men's Change Room Lobby                                                                            | 20    |
| Men's Champions & Coaches Change Room                                                              | 8     |
| Men's Change Room                                                                                  | 18-19 |
| MCA Quiet Room                                                                                     | 5     |
| MCA Off-Court Treatment Room                                                                       | 2     |
| MCA Player Stretch                                                                                 | 3     |
| Player Training Room                                                                               | 15    |
| Net Lounge & Player Gift Suite                                                                     | 46    |
| Player Recovery Centre:<br>Inc. Ice Baths, Private Treatment Rooms and<br>Open Plan Treatment Room | 36    |
| Practice Desk                                                                                      | 27    |
| Player Barber                                                                                      | 30    |
| Player Medical                                                                                     | 42    |
| Player Waiting                                                                                     | 43    |
| Player Transport                                                                                   | 44    |
| Player Accreditation                                                                               | 45    |
| Prize Money                                                                                        | 47    |
| Player Café (Level 3)                                                                              | 54    |
| Player Lounge (Level 4)                                                                            | 55    |
| Player Rooftop Terrace (Level 4)                                                                   | 56    |
| Player Childcare                                                                                   | 34    |
| Player Chill Zone                                                                                  | 62    |
| Player Gym                                                                                         | 17    |
| Player Parent Room                                                                                 | 31    |
| RLA Player Stretch                                                                                 | 14    |
| RLA Off-court Treatment Room/Match Toilet                                                          | 21    |
| Referee                                                                                            | 23    |
| Stringers                                                                                          | 37    |
| Scheduling Room                                                                                    | 26    |
| SC2 Off-court Treatment Room/Match Toilet                                                          | 1     |
| SC3 Player Match Toilet                                                                            | 63    |
| Tennis Integrity                                                                                   | 57    |
| Travel & Accommodation                                                                             | 32    |
| Tournament Control                                                                                 | 22    |
| Tournament Directors Office                                                                        | 24    |
| Ταχ                                                                                                | 49    |
| Wheelchair Room                                                                                    | 53    |
| Women's Player Treatment Room                                                                      | 38    |
| Women's Change Room                                                                                | 40-41 |
| Women's Change Room Lobby                                                                          | 39    |
| Women's Champions & Coaches Change Room                                                            | 6     |
| ATW                                                                                                | 28    |

## **ROD LAVER ARENA**

TA Host Broadcast | MCA Floor Manager