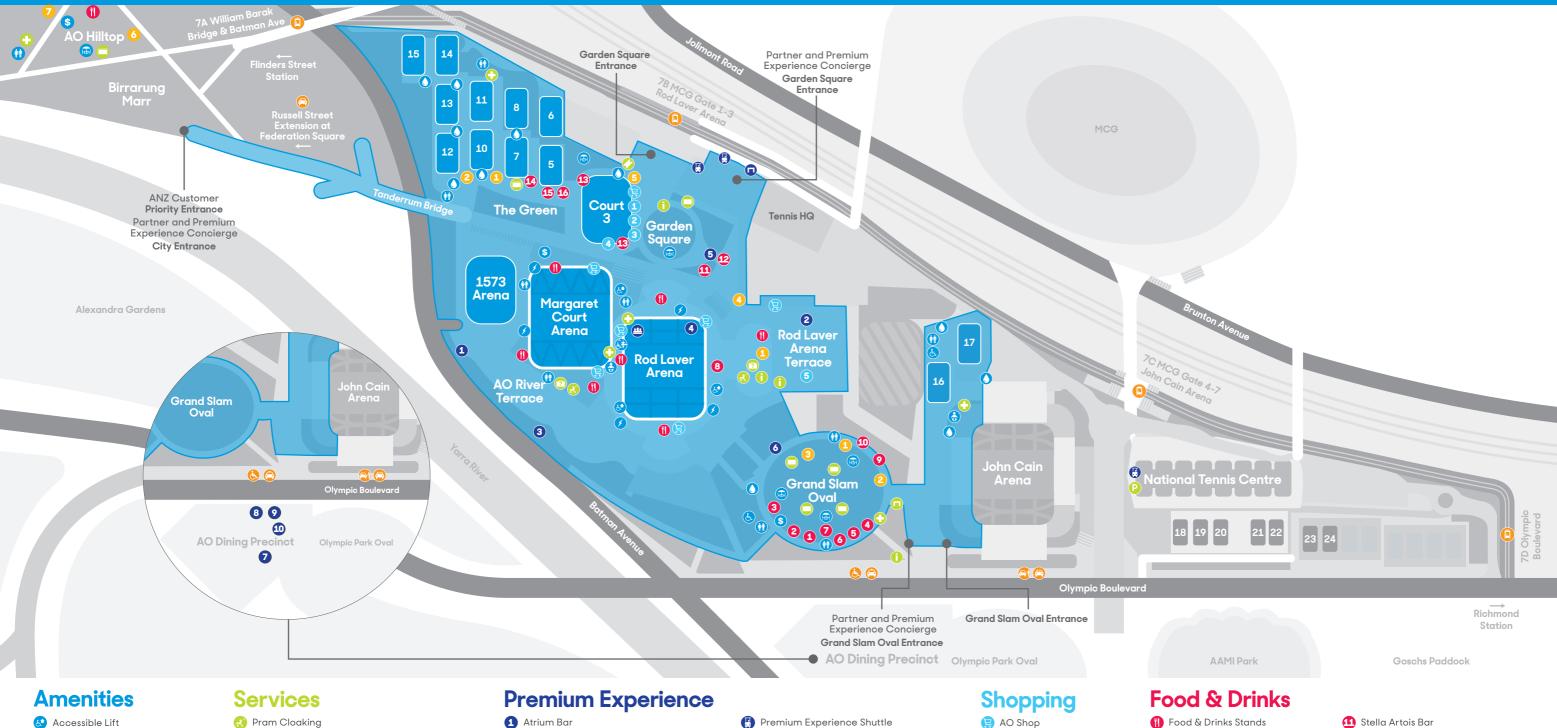

- Accessible Toilets
- Changing Places
- Charging Station
- Toilets
- Outdoor Seating
- Parent Room
- Water Stations
- \$ Mastercard® Pre-paid Card Outlet

- First Aid
- Information 1 Lost & Found
- Giant Video Screen
- Accessibility Parking
- Ticket Enquiries

## **Partner Activations**

- 1 Bondi Sands Sunscreen Station
- 2 Chemist Warehouse Hut
- 3 Kia-Morphia
- 4 Chemist Warehouse Claw Machine
- 5 Yonex 75th Anniversary Exhibit
- 3 Canadian Club Racquet Club
- 7 Chemist Warehouse Hut

- 2 Founders Club
- 3 Penfolds Conservatory
- 4 The Lounge
- 5 Garden Square Cabanas
- 6 Grand Slam Oval Dining Pods by Grainshaker

## **AO Dining Precinct**

- 7 Rockpool
- 8 AO Chef Series
- 9 Atlas Australia
- Rockpool Private (Suite & Boardroom)

- Partner and Premium Experience Concierge Desk
- Partner and Premium Experience Entrance

## **Transport**

- Tram Stop
- Uber
- Pick up and Drop off
- Accessible Taxi
- Taxi
- Bus

- Bamboozld
- 2 Kinnon
- 3 New Era
- 4 Memobottle
- 5 Ralph Lauren
- 1 Adam D'Sylva's Fried Chicken
- 2 Miznon
- 3 Peroni Aperitivo Bar
- 4 Canadian Club Bar
- 5 The Royale Brothers
- 6 Peters Ice Cream
- 7 Off the Beaten Track Cafe
- 8 Piper Heidsieck Champagne Bar
- Squealing Pig Wine Bar
- Hiro Sushi

- Kitchen Garden by The Commons
- 1 Four Pines Bar
- 44 Grainshaker Australian Vodka Bar
- Best of Bellarine
- 16 The Hot Chicken Project

## Please note:

Practice Village Entrance and Richmond Entrance are closed

<sup>\*</sup> This map information is subject to change.