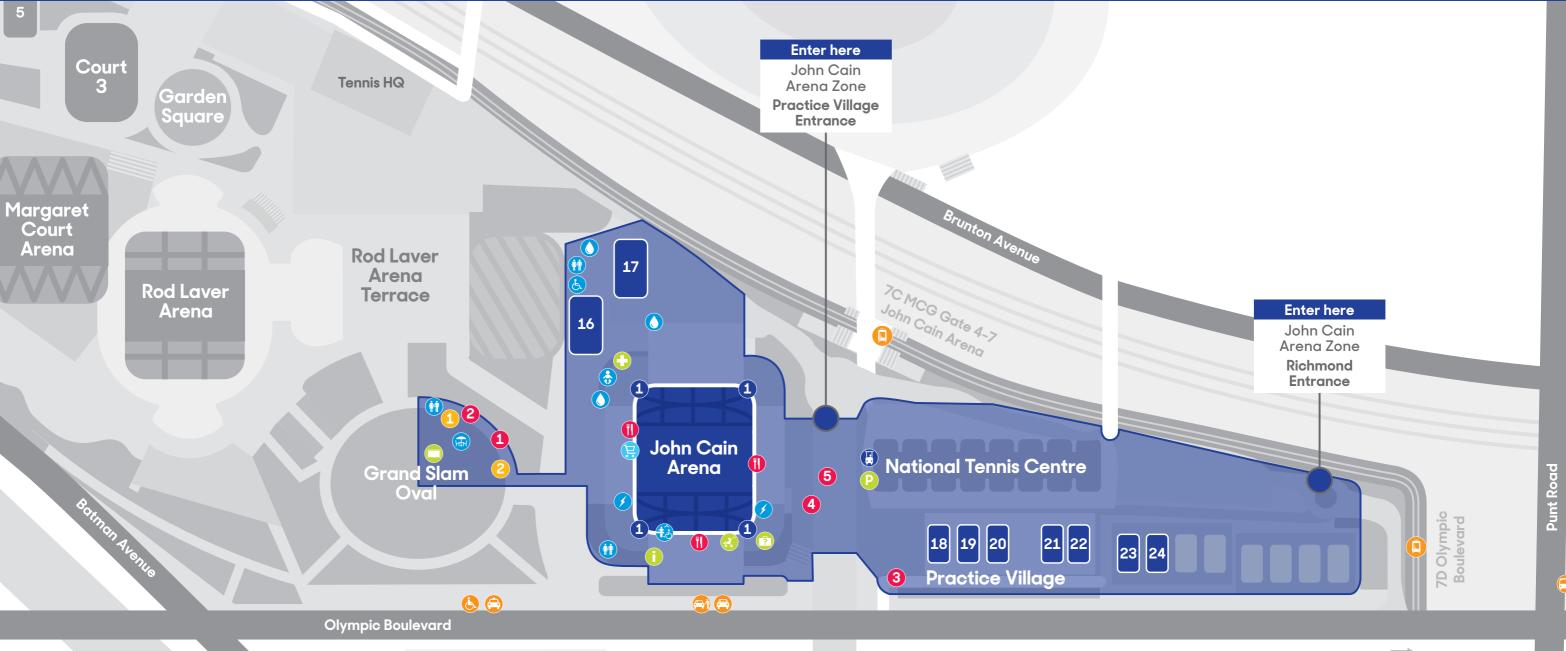

# John Cain Arena Zone Event Map

## **Amenities**

- 🚱 Accessible Lift
- Accessible Toilets
- Changing Places
- Charging Station
- (ii) Toilets
- 😡 Outdoor Seating
- 🚷 Parent Room
- Water Stations

#### **Services**

- 🚷 Pram Cloaking
- 🛟 First Aid
- Information 👩 Lost & Found
- 🗀 Giant Video Screen
- Accessibility Parking

### **Partner Activations**

- Bondi Sands Sunscreen Station
- 2 Chemist Warehouse Hut

#### **Premium Experience**

- 1 John Cain Arena Suites
- Premium Experience Shuttle

#### **Food & Drinks**

- Food & Drinks Stands
- Squealing Pig Wine Bar 2 Hiro Sushi
- 3 Peters Proud & Punch 4 Baseline Bar
- 5 Little Plates

#### Shopping 😫 AO Shop

#### **Transport**

- 🚺 Tram Stop
- 🔁 Uber
- 合 Taxi 👃 Accessible Taxi
- Pick up and Drop off
- 🔁 Bus

#### John Cain **Arena Zone**

Patrons can only enter via Practice Village Entrance and **Richmond Entrance** 

\* This map information is subject to change