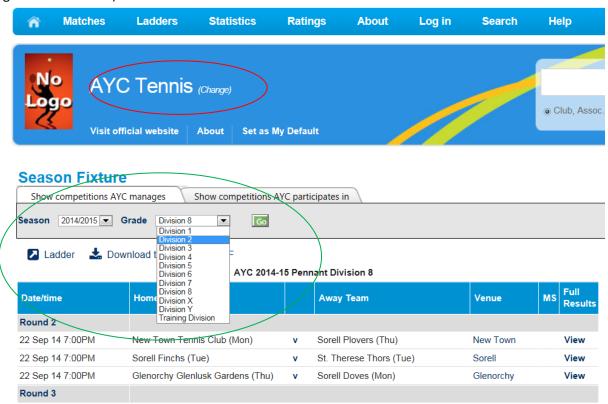

## To display the Fixture (Roster) for Divisions within the AYC

When you open the site (comps.tennis.com.au) and click on Matches, the screen below should display:

Ensure AYC is displayed (red circle) and to make sure you're seeing the correct division, check what's shown in the green circle, so Season should be 2014/2015, a drop down box is available for the grade (as shown), highlight the one you want and then remember to click the Go button (also in the green circle below).