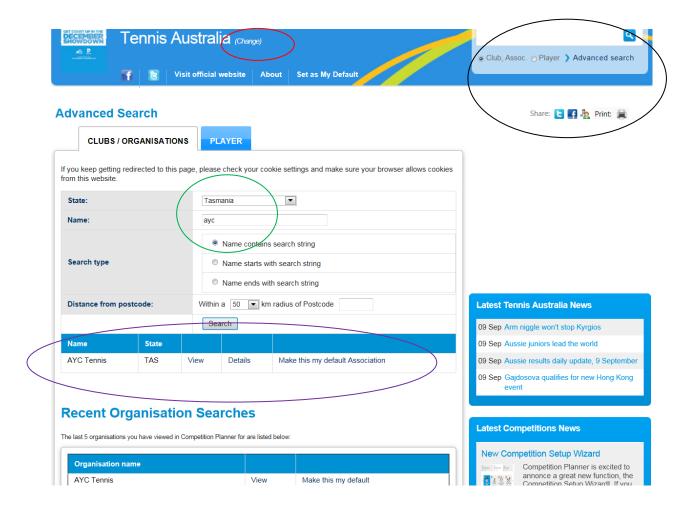

Alternatively, choose the word change (circled in red below) and enter ayc for the name in the field circled in green shown below. Click on search and as shown below AYC Tennis should be displayed. Choose Make this my default association all circled in purple.

This will send you to the AYC competition every time you visit the site now.

Cont'd next page: