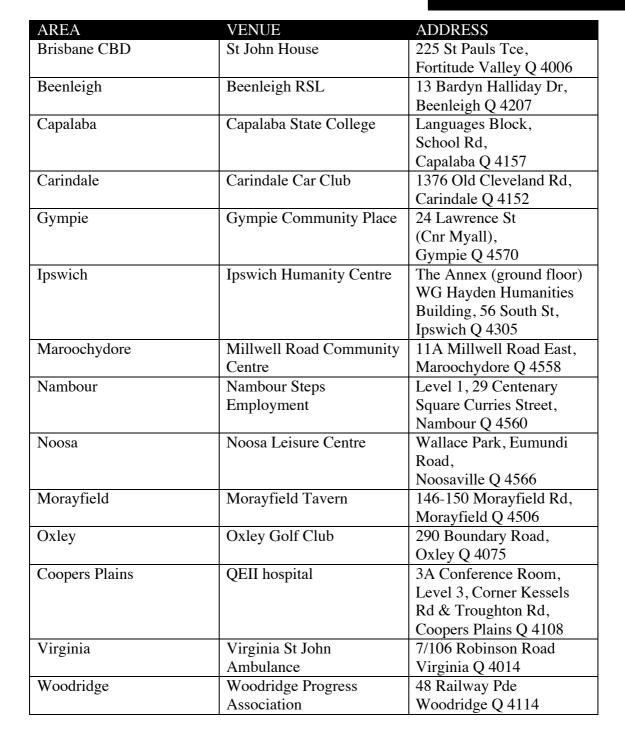

For bookings or any enquiries please contact us on 1300 360 455 or (07) 3253 0511 or email us at enquiries@stjohnqld.com.au.

#### **COURSE DETAILS: Apply First Aid Fast Track**

This course is designed for participants who wish to gain the knowledge and skills required to provide life-saving emergency care in a pre-hospital setting, including performing CPR. Participants who successfully complete this course will be issued with a Statement of Attainment in;

HLTCPR 201B: Perform CPR

HLTFA 201B: Provide Basic Emergency Life Support

HLTFA 301C: Apply First Aid

**COURSE COST** \$125.00 per person

**<u>DURATION</u>** 1 day (8.30am - 4.30pm)

St John Ambulance Australia (Qld) | ABN 74 264 019 231

### ST JOHN FIRST AID TRAINING

### **PUBLIC TRAINING VENUES - Qld (2012)**

### **METRO**



St John Ambulance Australia (Qld) | ABN 74 264 019 231

## **REGIONAL**

| AREA             | VENUE                          | ADDRESS                   |
|------------------|--------------------------------|---------------------------|
| Toowoomba        | Toowoomba St John              | 27                        |
|                  | Training Centre                | To                        |
| Central QLD      |                                |                           |
| Emerald          | CWA Hall                       | 45                        |
|                  |                                | Emerald Qld 4720          |
| Gladstone        | Lifeline Building              | 25 Off Street,            |
|                  |                                | Gladstone Qld 4