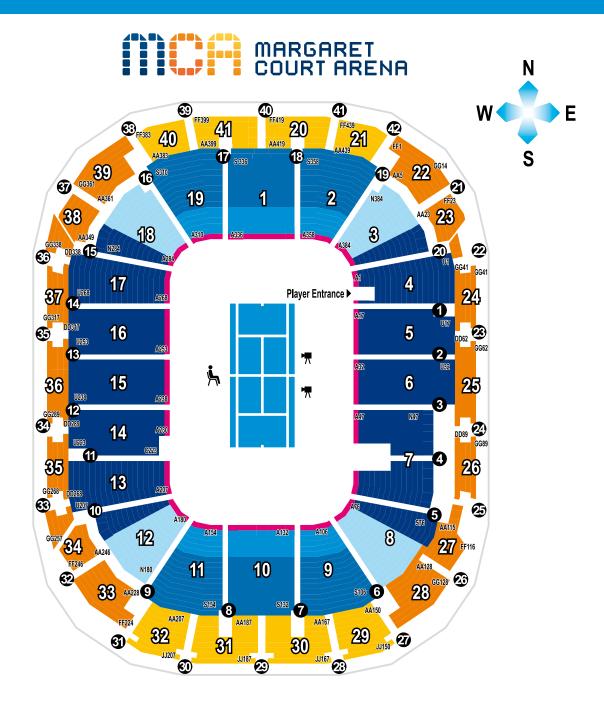

## MARGARET COURT ARENA SEATING MAP

## **KEY**

- Reserved Cat 1 seating
- Reserved Cat 1 seating restricted viewing
- Reserved Cat 2 seating
- Reserved Cat 2 seating shade\*
- Reserved Cat 2 seating partial shade
- Reserved Cat 3 seating shade\*
- Reserved Cat 3 seating partial shade
- Door number

## Please note:

<sup>•</sup> The Australian Open is an outdoor event. It is highly recommended that you bring appropriate protection from sun and weather regardless of the location of your allocated seats.
• This map is correct at the time of printing and is subject to change.

<sup>\*</sup>This is an indication only and cannot be guaranteed.