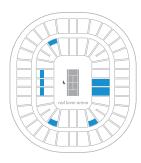

## All Grand Slam Select Seating is situated in the lower tier of Rod Laver Arena and availability is strictly limited.

Where you choose to experience the tennis is entirely up to you – choose from shaded seating in the northern and southern areas of the Arena or non-shaded seating in the east or west sections.

## Grand Slam' Select benefits include:

• Lower tier reserved seating at Rod Laver Arena, in either lower courtside or behind the baseline, subject to availability. Plus access to all outdoor courts.

- Reserved dining in the relaxing confines of The Vine, within the Hospitality Precinct. Lunch is served in The Vine from 12pm to 2:30pm and dinner from 5pm to 7:30pm, with a selection of wine, beer and soft drinks to choose from. You and your guests will also have access to the Champions Bar and Terrace.
- An official Australian Open program and car parking pass, (one of each, per two seats, per session).
- Access to exclusive outlets and hospitality information services, as well as a 20% discount on Australian Open merchandise\*